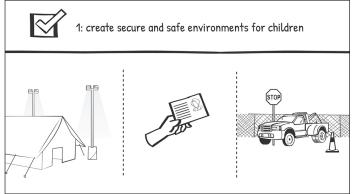

#### The 6 inter-agency principles for an effective CFS are:

- 1 // CFS are secure and safe environments for children.
- 2 // CFS provide a stimulating and supportive environment for children.
- 3 // CFS build on existing structures and capacities within a community.
- 4 // CFS use a fully participatory approach in CFS design and implementation.
- 5 // CFS provide or support integrated services and programmes.
- **6** // CFS are inclusive and non-discriminatory.