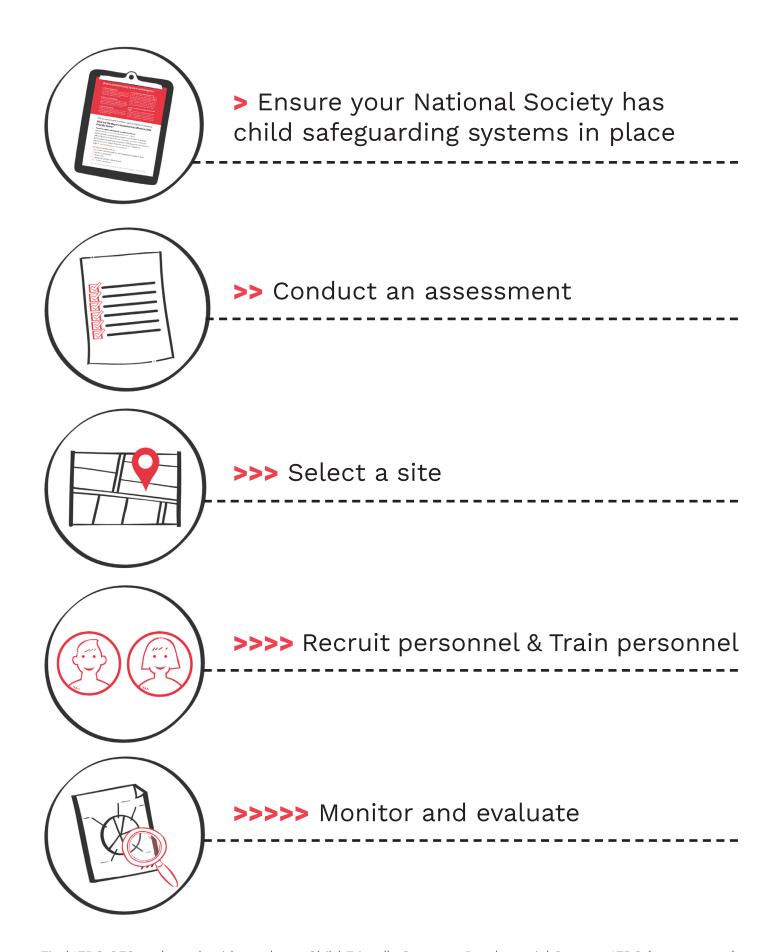

children out of school, to access a space to cool down, hydrate, and access cooling kit

CFS are spaces where children can be children in disasters!

# What are the steps to implement an effective Child Friendly Space?

#### The 6 inter-agency principles for an effective CFS are:

- 1 // CFS are secure and safe environments for children.
- 2 // CFS provide a stimulating and supportive environment for children.
- 3 // CFS build on existing structures and capacities within a community.
- 4 // CFS use a fully participatory approach in CFS design and implementation.
- 5 // CFS provide or support integrated services and programmes.
- **6** // CFS are inclusive and non-discriminatory.













CFS are spaces where children can be children in disasters!

### The steps to develop a CFS are: