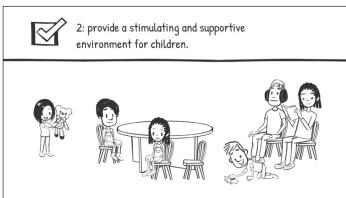

#### The 6 inter-agency principles for an effective CFS are:

- 1 // CFS are secure and safe environments for children.
- 2 // CFS provide a stimulating and supportive environment for children.
- 3 // CFS build on existing structures and capacities within a community.
- 4 // CFS use a fully participatory approach in CFS design and implementation.
- 5 // CFS provide or support integrated services and programmes.
- **6** // CFS are inclusive and non-discriminatory.