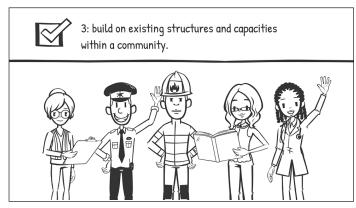

#### The 6 inter-agency principles for an effective CFS are:

- 1 // CFS are secure and safe environments for children.
- 2 // CFS provide a stimulating and supportive environment for children.
- 3 // CFS build on existing structures and capacities within a community.
- 4 // CFS use a fully participatory approach in CFS design and implementation.
- 5 // CFS provide or support integrated services and programmes.
- **6** // CFS are inclusive and non-discriminatory.